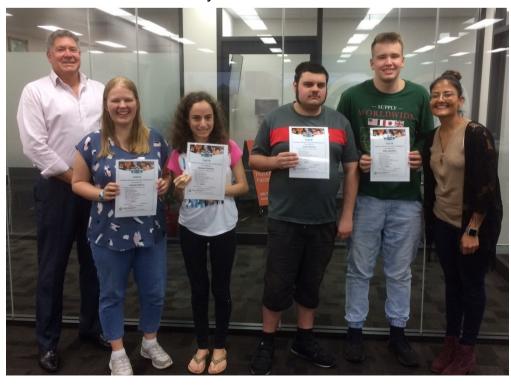

## First TASTE Workshop a Success

Veena, Site Manager and Les, Employment Coordinator from the BIZLINK Melville office successfully ran the first TASTE workshop for 2019. People who live in the Melville, Cockburn and surrounding suburbs participated.

The workshop went for two half days and covered all 9 modules of the TASTE program. The modules are designed to prepare individuals with a disability for

employment. The highlight of the workshop was the interview role-playing activity which everyone enjoyed the most.

Participant feedback from our inaugural workshop has helped us to modify the course and BIZLINK has set dates for workshops to be run across Perth.